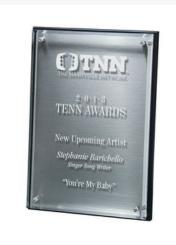

## Description

Hi-tech Lucite riser plaque with wood backing and gold brushed metal plate. Laser Engraved; Digi-Color imprint available -- add DC prefix to item number with pricing as shown -- orders less than 6 incur less than minimum charge. 6 5/8" W x 9 3/4" H