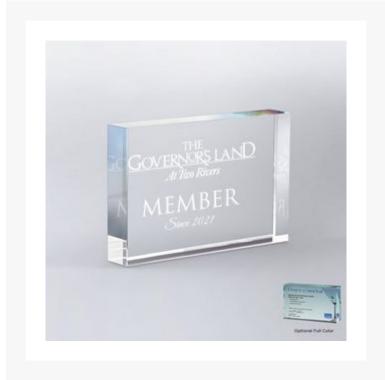

### Description

Freestanding Lucite block will show off your logo beautifully. Laser Engraved; Digi-Color imprint available -- add DC prefix to item number with pricing as shown -- orders less than 6 incur less than minimum charge. 6" W x 4" H x 3/4" D

#### **Product Options**

| Sizes: | 6" W x 4" H x 3/4" D |
|--------|----------------------|
|        | 6" W x 4" H x 1" D   |

## **Additional Information**

| Sage product name | Freestanding Lucite Block                                                                                                                                                                           |
|-------------------|-----------------------------------------------------------------------------------------------------------------------------------------------------------------------------------------------------|
| Price             | \$67.95                                                                                                                                                                                             |
| Color Chart       | No                                                                                                                                                                                                  |
| Keywords          | Recognition, Corporate, Gift, Achievement, Award,<br>Awards, Executive, Custom Acrylic, Paper Weight,<br>Award, Cutout, Cut-Out, Artplak, Logo Cutout, Zeit,<br>American Acrylic Lb2, Lb3, Lb4, Lb6 |
| Classification    | PACT                                                                                                                                                                                                |
| Awards Category   | Paper Weights                                                                                                                                                                                       |