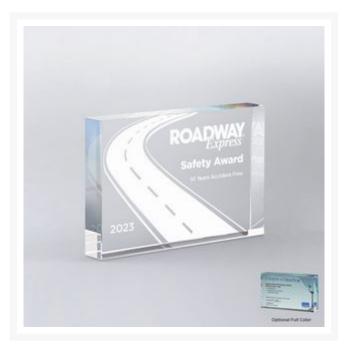

### Description

Freestanding Lucite block will show off your logo beautifully. Laser Engraved; Digi-Color imprint available -- add DC prefix to item number with pricing as shown -- orders less than 6 incur less than minimum charge. 6" W x 4" H x 3/4" D

#### **Product Options**

| Sizes: | 6" W x 4" H x 3/4" D |
|--------|----------------------|
|        | 6" W x 4" H x 1" D   |

## **Additional Information**

| Sage product name | Freestanding Lucite Block                                                                                                                                                                           |
|-------------------|-----------------------------------------------------------------------------------------------------------------------------------------------------------------------------------------------------|
| Price             | \$67.95                                                                                                                                                                                             |
| Color Chart       | No                                                                                                                                                                                                  |
| Keywords          | Recognition, Corporate, Gift, Achievement, Award,<br>Awards, Executive, Custom Acrylic, Paper Weight,<br>Award, Cutout, Cut-Out, Artplak, Logo Cutout, Zeit,<br>American Acrylic Lb2, Lb3, Lb4, Lb6 |
| Classification    | PACT                                                                                                                                                                                                |
| Awards Category   | Paper Weights                                                                                                                                                                                       |