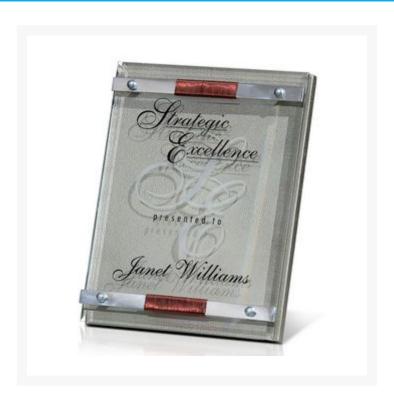

## **Description**

There is a rugged sophistication about the Vidral giving it a universal appeal for both its function and fashion. You message etched on suspended glass is framed famously with copper wrapped metal bars. The lustrous gilded platinum cast back is designed to set on a desk or hang giving you maximum flexibility. 7.00" W  $\times$  9.00" H  $\times$  1.50" D