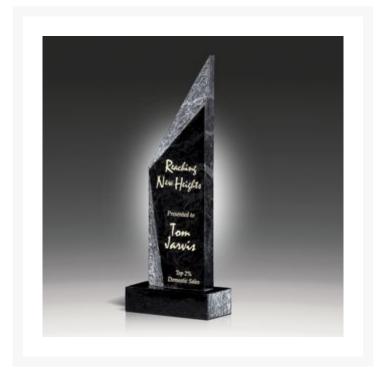

## Description

The Metroscape is an exciting and dramatic award sculpted in rough and smooth black marble. The lucky recipient of The Metroscape is sure to display it with pride. 3.75" W x 10.00" H x 1.75" D