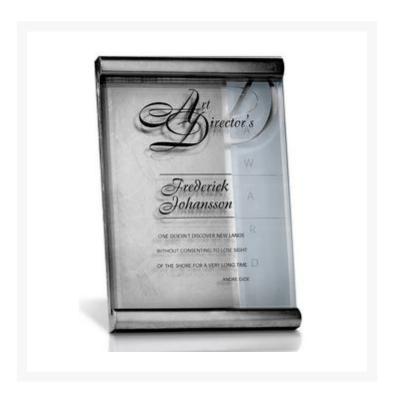

## **Description**

Soft, sophisticated platinum finished wood scrolls beneath a suspended glass panel to form a luxurious backdrop for your own creative etchings. The Silver Scrolls has all the attributes of awards with much higher price points. This plaque can set or hang. 8.00" W x 11.25" H