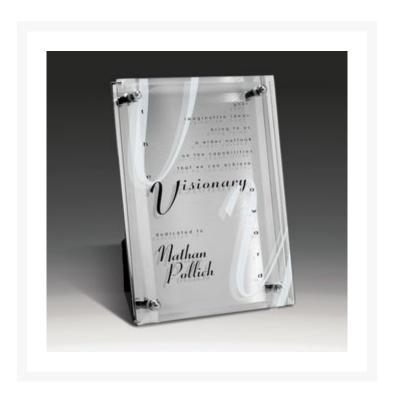

## **Description**

Ribbons of satin polished metal border brilliant polished silver metal forming an eye-catching, elegant backdrop for your own graphics and text etched in the suspended glass pane above. Display is easy as this design can set or hang. 5.00" W x 7.00" H