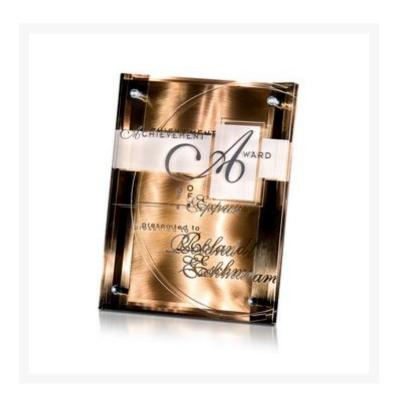

## **Description**

Ribbons of satin polished metal border brilliant polished copper metal forming an eye-catching, elegant backdrop for your own graphics and text etched in the suspended glass pane above. Display is easy as this design can set or hang. 7.00" W x 9.00" H