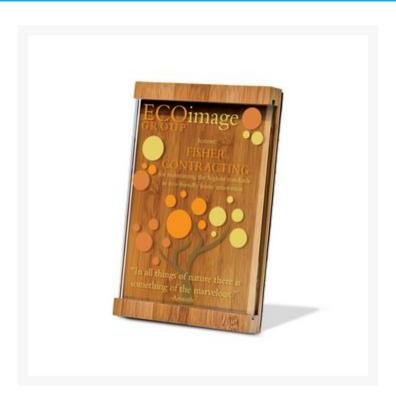

## **Description**

Preserve the environment - and your reputation - by selecting this natural bamboo plaque. Etch your own creative words and graphics to make this a natural masterpiece. Also available in large size see PL131L. 6" W  $\times$  9 3/16" H  $\times$  1" D