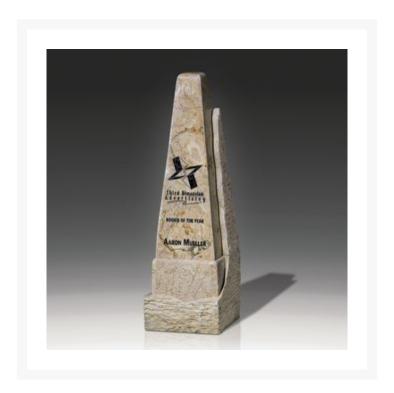

## **Description**

Polished cappuccino marble forms a different twist on a classic obelisk thanks to the clever rough stone accents. 2.00" W  $\times$  6.00" H  $\times$  2.00" D