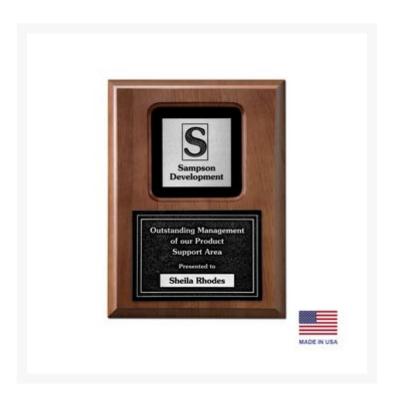

## **Description**

The traditional styled Fusion is a rich wood plaque featuring an elegant recessed area to present on of the two deep relief plates that are included to carry your graphics and words of recognition. The key holed back allows for ease of display. The Fusion makes a statement whether displayed alone or as a grouping of perpetual awards.  $9.00 \text{ "W} \times 12.00 \text{"H}$ 