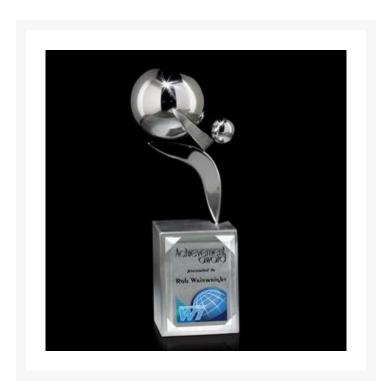

## **Description**

It takes a great deal of finesse to reach goals. The Dexterity masterfully depicts this in an enchanting satin and mirror finished stainless steel sculpture with a glass plate for imprinting. 4.75" W x 10.50" H x 3.00" D