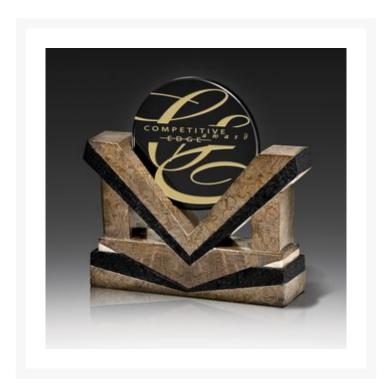

## **Description**

This handsome design strikes an imposing and impressive image. Warm brown marble with black marble accents pairs with a black glass disc to create the very urbane award. When you need an award that is distinguished, sophisticated yet has that certain artistic flair you can't go wrong with the Monarch. 8.25 "W x 8.25 "H x 2.25 "D