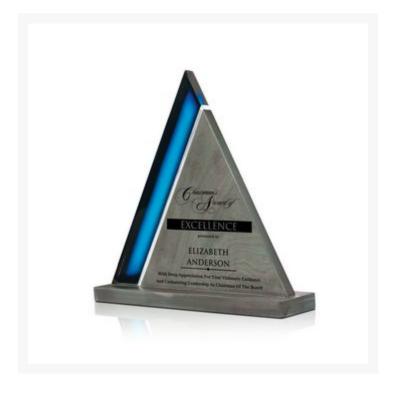

## Description

Natural multi-colored slate and beautiful blue art glass form a mesmerizing combination on the Azure Peak. This stunning design is as much an art piece as it is an award. 6.00" W x 7.63" H x 2.13" D