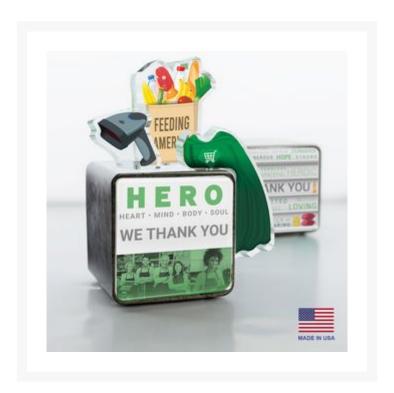

## **Description**

Let's recognize those who keep us fed during every day. While they work to do this all the time, it is during times of crisis that their efforts are even more appreciated. This Hero Cube features creative, magnetized accessories – a bag of groceries, scanner, and super hero cape – on a steel cube with front and back acrylic plates carrying meaningful messages. The Hero Cube is Made in the USA and can be customized upon request. 3.00" W x 3.00" H x 3.00" D