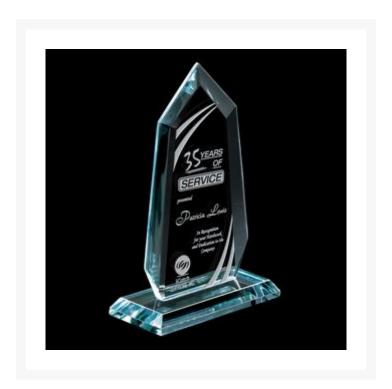

## **Description**

It often seems like true leaders have magical powers; however, it is typically hard work, talent and dedication that leads to their success. The Excalibur's magic comes for its unique shape and multi-faceted edges of polished Starphire glass. 4.50 " W x 7.00 " H x 2.00" D