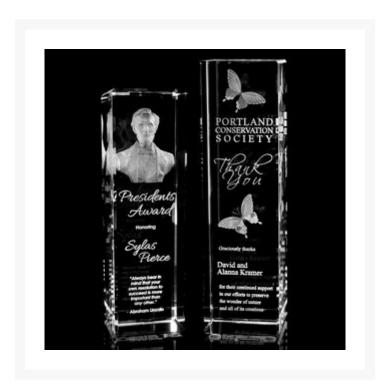

## **Description**

The Apex stands tall in the arena of prestigious awards. This sold tower of optical crystal has beveled edges which refract light in the most beautiful manner. 2.00'' W x 7.00'' H x 2.00'' D