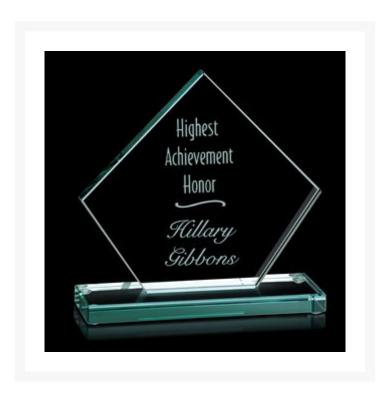

## **Description**

Enamored with the ideals of elegance and perfection, the Fixation was designed to be an attention getting award. Shining metal accentuates the gracefully angled jade glass carrying your own expression of style. 4.00" W  $\times$  4.00" H  $\times$  2.00" D