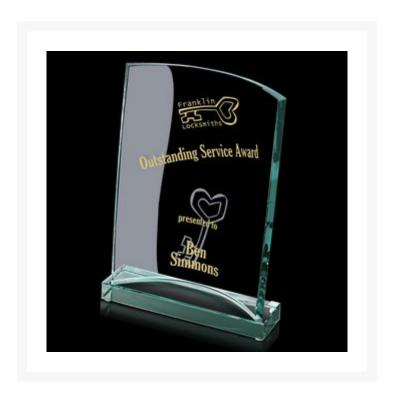

## **Description**

Divulge your sentiments of appreciation and gratification on this artfully designed award. The gentle bend of the upright comes for skillfully slumping premium jade glass. The generous imprint area allows you to reveal your own creativity. 5.00" W x 6.00" H x 2.00" D