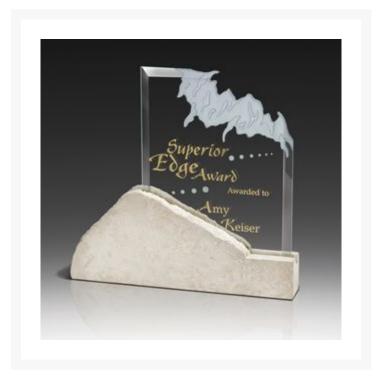

## Description

The enchanting, skillful etched mountain peaks quickly took The Crest to the top of everyone's favorite list. A beveled glass panel looms above the peaks of its white marble base to enhance this imposing image. 8.25" W  $\times$  8.75" H  $\times$  2.00" D