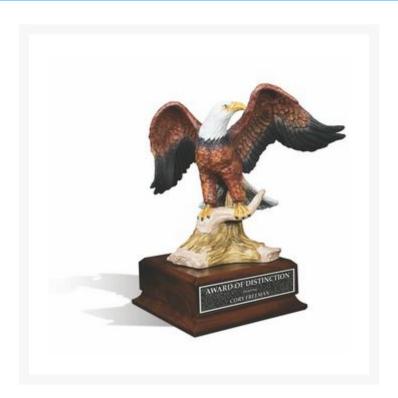

## **Description**

Eagle, Cherry Finish Base, Bird, Painted, Wood Base, Deep Relief Plate, Rectangle Base, Recognition, Achievement, Appreciation. 5 1/2" W x 9 1/2" H x 5 1/2" D

## **Additional Information**

| Price           | \$235.00                                                                                                                             |
|-----------------|--------------------------------------------------------------------------------------------------------------------------------------|
| Color Chart     | No                                                                                                                                   |
| Keywords        | Eagle, Cherry Finish Base, Bird, Painted, Wood Base,<br>Deep Relief Plate, Rectangle Base, Recognition,<br>Achievement, Appreciation |
| Classification  | ACA                                                                                                                                  |
| Awards Category | Awards Wood                                                                                                                          |