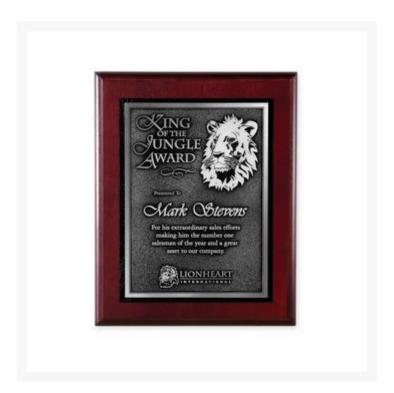

## **Description**

A silver-toned deep relief plate provides a generous and elegant arena for you imprinted graphics and sentiments. This combined with the lush hues of rich cherry finished wood make the Carina a classic beauty. The Carina has a keyhole for convenient hanging. 5.00" W x 7.00" H