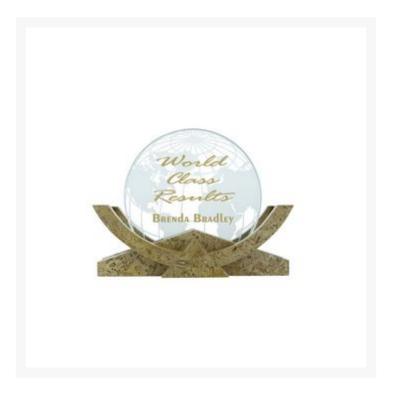

## Description

The beauty of artfully etched glass and the warm tones of cappuccino marble unite in Converging Angles. This gorgeous award presents your message in a meaningful and stylish manner. 7.00" W x 5.75" H x 2.25" D