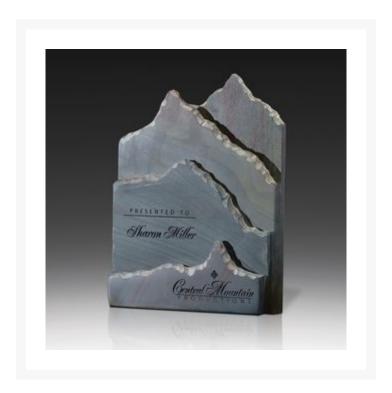

## **Description**

This award has natural appeal. Four layers of alluring multi-colored slate have been chiseled creating the image of a mountain range simulating the climb to the top required to reach success. 6.00'' W x 8.00'' H