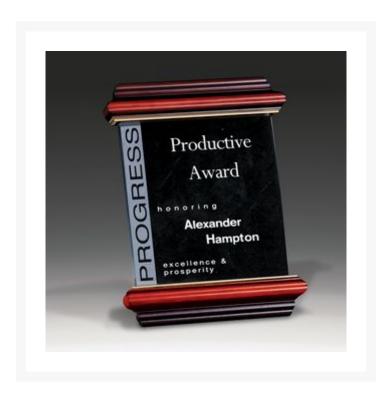

## **Description**

Gleaming black marble stretches between the rich tones of cherry finished wood bearing a brass colored accent on the Heritage Plaque. For ease of displaying this ever-popular award, it has an easel back so it can set or hang.  $7.00 \, \text{W} \times 9.00 \, \text{H} \times 1.25 \, \text{D}$ 