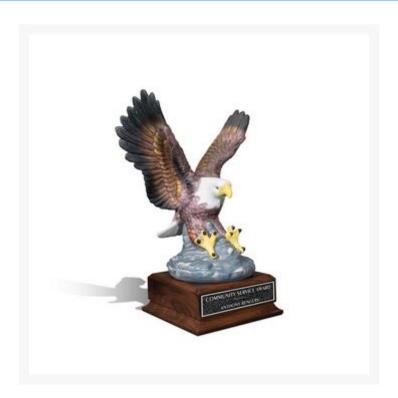

## **Description**

Painted Eagle on a Cherry Finish Base with Deep Relief Plate. 5 1/2" W x 12" H x 5 1/2" D