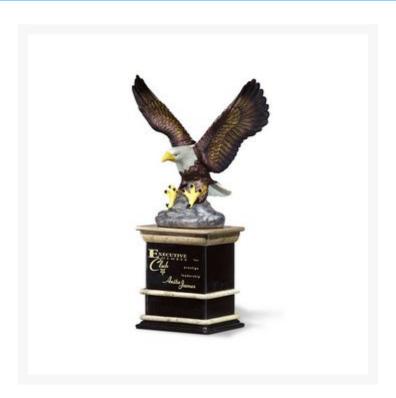

## **Description**

The majestic eagle is a symbol of leadership, bravery and determination which makes it perfectly suited to recognize the leaders among us. Here this symbolism is captured in a hand-painted porcelain sculpture with a ebony and cappuccino marble base.  $7.50 \, \text{W} \times 16.00 \, \text{H} \times 6.00 \, \text{D}$ 