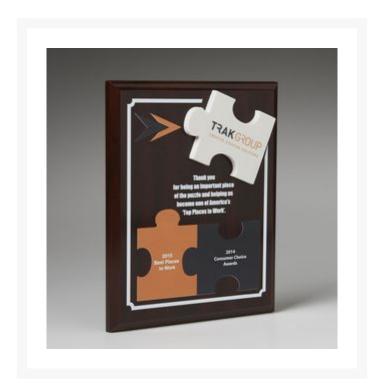

## **Description**

UCustomize Plaque allows you to choose from 4 wood finishes (Oak, Walnut, Dark Cherry and Solid Black) and 4 stone accent shapes (Puzzle, Round, Rectangle & Star) to create your own custom design! 8" W x 10" H x 0.75" Thick