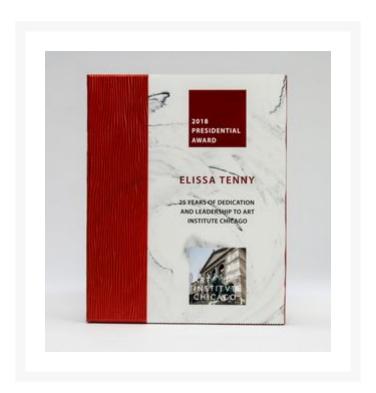

## **Description**

This newest style of wall decor is accented with a unique wave-like textured accent running down the left side of the plaque. Layout can be etched with a color fill or UV printed. Check out our 5x7 as well (9208). 8" W x 10" H