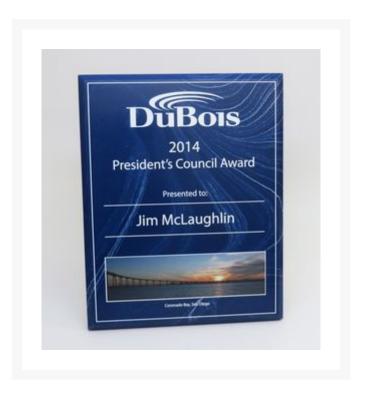

## **Description**

We offer 4 choices of edge-design on our classic plaques (9201, 9202 and 9203). Chose from Cove, Beading, Chamfer and Ogee Bevel. Made in the USA using recycled materials. Layout can be etched with a color fill or UV printed in full color. 9'' W x 12'' H