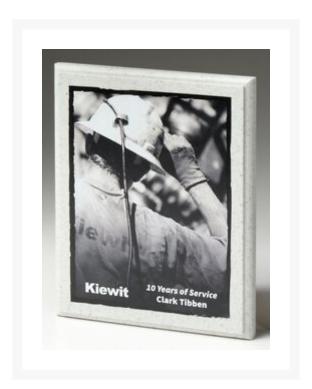

## **Description**

We offer 4 choices of edge-design on our classic plaques (9201, 9203 and 9204). Chose from Cove, Beading, Chamfer and Ogee Bevel. Made in the USA using recycled materials. Layout can be etched with a color fill or UV printed in full color. 7'' W x 9'' H