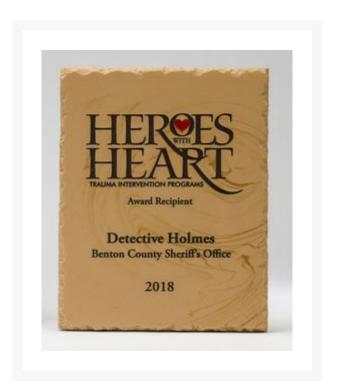

## **Description**

The perimeter of the plaque has a stone chiseled texture. Choose the marble, granite, or elite stone color you prefer. The plaque is available in 2 different sizes. Small is 9178. Made in the USA containing recycled materials. Layout can be etched with a color fill or UV printed in full color. 8" W x 10" H