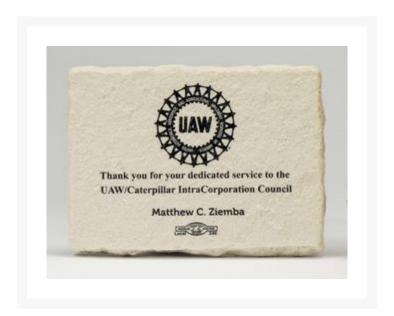

## **Description**

Limestone is one of our many stone textures available to our customers. We offer multiple textures and looks to best meet our customer's needs. This plaque is available in 2 different sizes (8x10 is 9161). Made in the USA and contains recycled materials. Layout is UV printed in full color. 5" W x 7" H