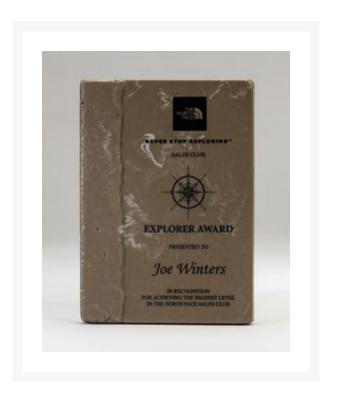

## **Description**

Our accent plaques come in our most popular stone textures including Limestone, Slate, and Travertine. and offer a generous imprint area that can be etched and color filled or UV printed in full color. Made in the USA using recycled materials. Available in 2 sizes (large is 9107). 5" W x 7" H