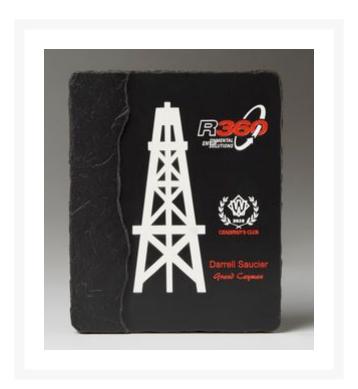

## **Description**

Our accent plaques come in our most popular stone textures including Limestone, Slate, and Travertine. and offer a generous imprint area that can be etched and color filled or UV printed in full color. Made in the USA using recycled materials. Available in 2 sizes (small is 9104). 8" W x 10" H

## **Additional Information**

| Price           | \$256.00                                                                                                                          |
|-----------------|-----------------------------------------------------------------------------------------------------------------------------------|
| Color Chart     | No                                                                                                                                |
| Keywords        | Slate, Texture, Deep Etch, Subtle, Rectangle, Large,<br>Energy, Oil, mining, petroleum, Textured/Accent,<br>Marble, Onyx, Granite |
| Classification  | SCA                                                                                                                               |
| Awards Category | Plaques                                                                                                                           |