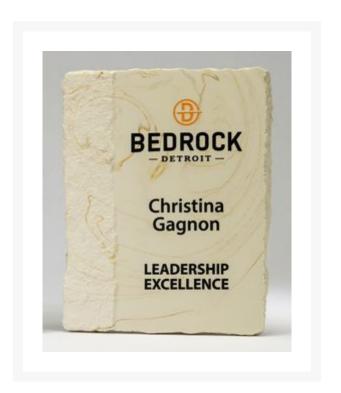

## **Description**

Our accent plaques come in our most popular stone textures including Limestone, Slate, and Travertine. and offer a generous imprint area that can be color filled. Made in the USA containing recycled materials. Available in 2 sizes (large is 9103). Layout can be etched with 1 fill or UV printed in full color. 5" W x 7" H