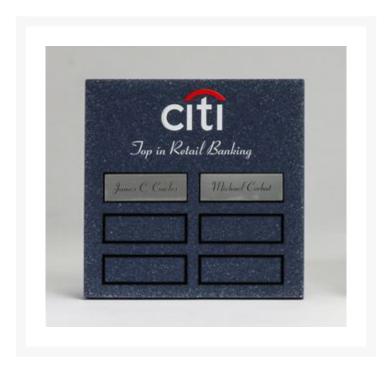

## **Description**

This 6" x 6" plaque is perfect for member recognition, point of entry, etc. It can be designed with or without recesses for plates. Layout can be etched with a color fill or UV printed. 6" W x 6" H x 0.5" D