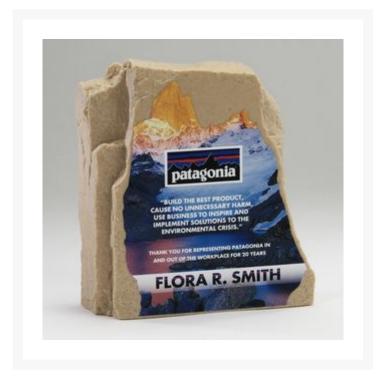

## Description

This rock award is created from cast stone giving the look and feel of a real rock with the ability to be created in 95 different stone colors with the shape replicated throughout the order. At 6.5 lbs you will have a hard time convincing the recipient we didn't dig this one out of the ground! Layout can be etched with a color fill or UV printed in full color. 7" W x 2.5" D x 10" H