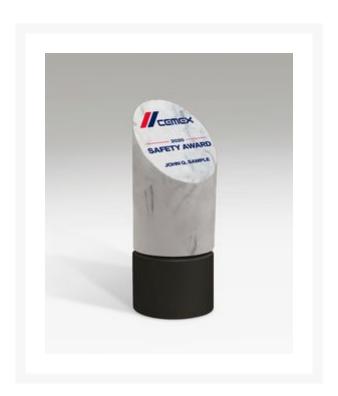

## **Description**

Our Elliptical Premier awards mix complimentary colors of our cast stone marble to create a unique award. This award is available in a larger size, item 8419. Nice alternative to crystal or glass. 2.75" D x 7" H