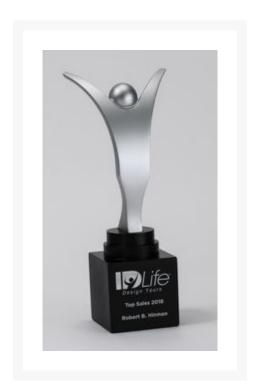

## **Description**

Our signature award is a figure with outreaching arms on a 3.5 inch square base. Choose from one of our 7 metallic coatings. Perfect for recognition. 2 additional sizes available our 8383 small and 8369 large. 5" W  $\times$  12" H  $\times$  3.5" D