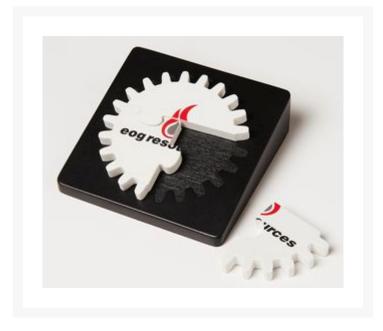

## Description

3-Pc desk puzzle w/Base for meetings or corporate messaging. This gear-shaped puzzle is a great building block for achievements throughout the year. Layout can be etched with a color fill or UV printed in full color. Imprint method dictates set-up charge. 4.25" W x 1.5" H x 4.25" D