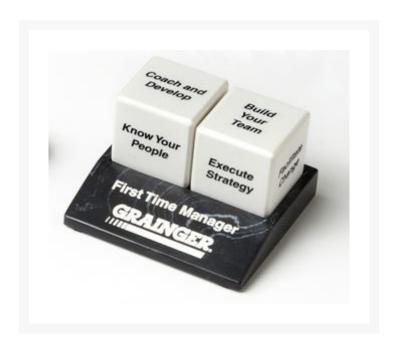

## **Description**

Two 1.5" cubes sit in a recess on a base. Great for when there is a lot of messaging that needs to be conveyed. Set price includes imprinting on five sides of each cube and one location on the base for a total of 11 different imprint areas. Useful for company training and education seminars and meetings. Imprint method dictates set-up charge. 3.25" W x 3" D x 2" H