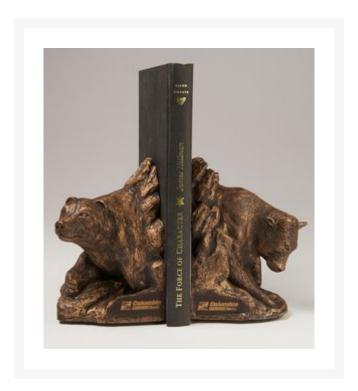

## **Description**

Bull & Bear Bookend Set. Classic gift for banks, financial institutions, and more. Available with a bronze or pewter-like finish. Layout is etched. 4" L x 3.5" D x 6" H