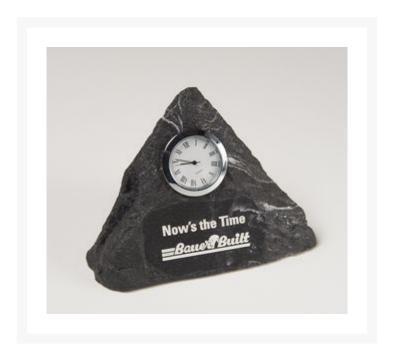

## **Description**

StoneyCreek rock clocks are inset into a rock formation with an imprint area for your message. Put your rock solid reputation on the Kerkman Clock. The rock is simple yet elegant in it's design. Layout can be etched with