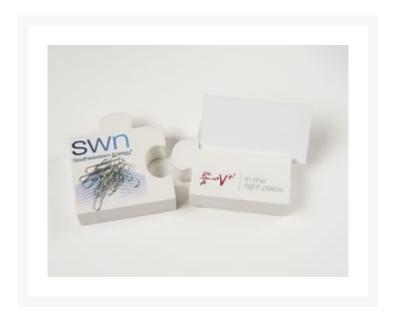

## **Description**

2 Piece Puzzle Set. The left side has an embedded magnet to attract clips and the right side has a slot for business cards. Layout can be etched with a color fill or UV printed in full color. Imprint method dictates set-up charge. 6.25" L x 3.5" W x 0.75" Thick