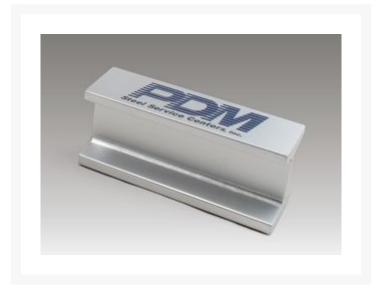

## Description

Looking for a unique paperweight for your next project? This piece covers several industries! 4.75" W x 1.5" D x 1.75" H

## **Additional Information**

| Price           | \$21.90                                                                                                        |
|-----------------|----------------------------------------------------------------------------------------------------------------|
| Color Chart     | No                                                                                                             |
| Keywords        | STKPW, Industrial, Metallic, Paperweight, Silver, Gold,<br>Copper, Building, Construction, Girder, Ibeam, Beam |
| Classification  | SCA                                                                                                            |
| Awards Category | Paper Weights                                                                                                  |