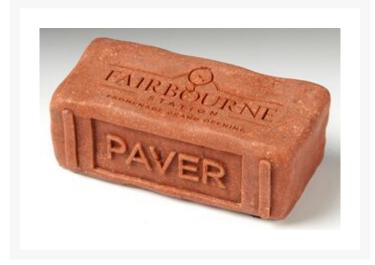

## Description

This "Au Naturel" paper weight reaches a lower price point, yet sends the same message when creating your promotion. This piece has a deep etched layout with no color fill for a tone on tone look. 3.5" W x 1.625" D x 1.25" H