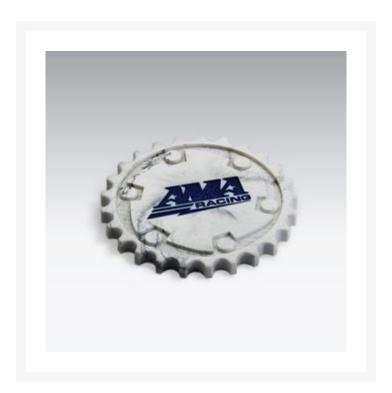

## **Description**

Custom shapes and textures are our specialty. This coaster has a unique gear shape. Imprint method dictates set-up charge. 4" Diameter x 0.25" Thick