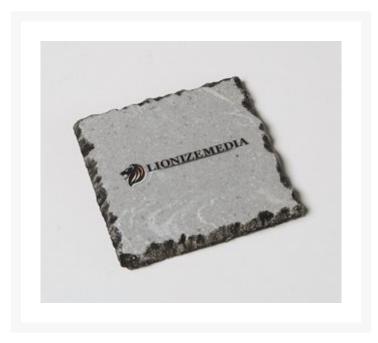

## Description

Chiseled Coaster with accent wash around edge. Part of our Chiseled Desk Set. Imprint method dictates setup charge. 4" L x 4" W x 0.25" Thick