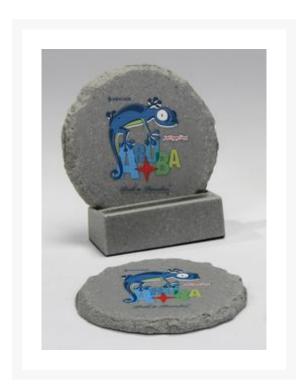

## **Description**

2-Piece Round Chiseled Coaster Set includes 2 coasters & a generic base. Also available as a single (1068) or a 4-pc set w/base (1105). Price includes a common layout etched with 1 color fill or UV printed in full color. Decoration method dictates the set-up charge.  $4^{\circ}$  D x  $4^{\circ}$  D x  $0.25^{\circ}$  Thick