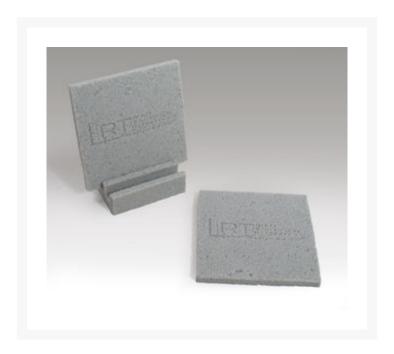

## **Description**

2-Piece Square Concrete Set with base. Also available as a single (1066) or 4-pc set with base (1076). Layout is deep etched with no color fill for a tone on tone look.  $4" W \times 4" D \times 0.25"$  Thick